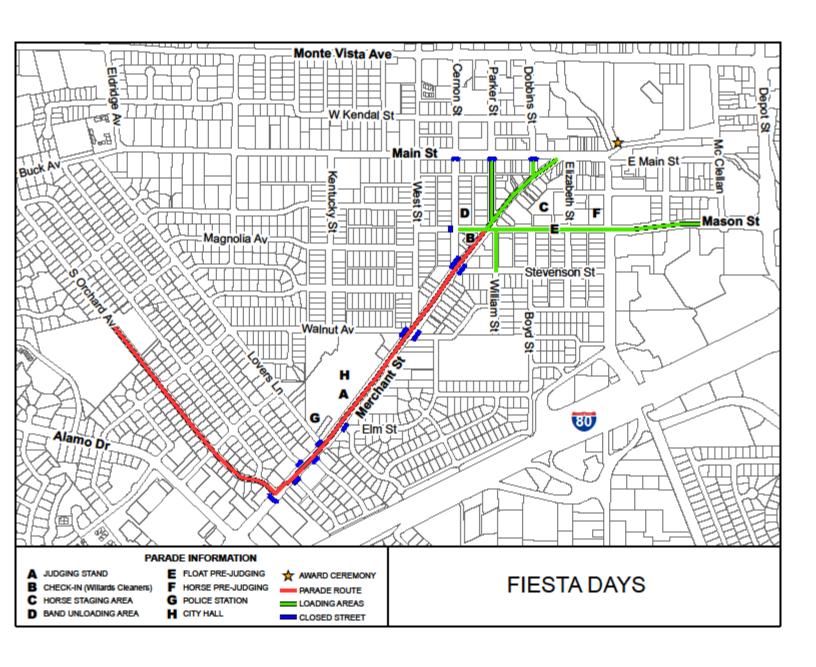

(Map on next page)

Entry fee for Mounted Groups (3 or more) is \$80 Entry fee for Auto groups/clubs (5 or more) is \$55 Entry fee for all other categories is \$40

**ENTRIES WILL NOT BE ACCEPTED AFTER May 3, 2024** 